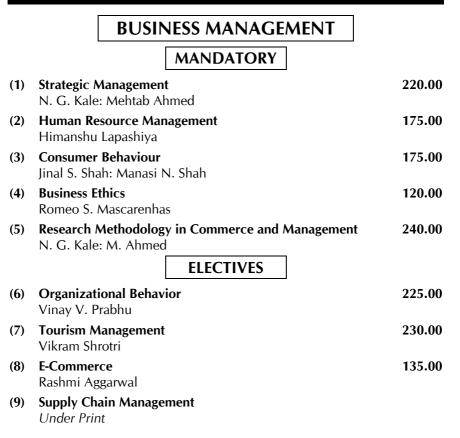

|                   | PRICES ARE UPDATED AS ON 26-12-2024 AND                                                                                                                                                                                                                                                          |                            |
|-------------------|--------------------------------------------------------------------------------------------------------------------------------------------------------------------------------------------------------------------------------------------------------------------------------------------------|----------------------------|
| (4)               | ARE SUBJECT TO CHANGE WITHOUT ANY PRIOR NOTICE<br>Advanced Trends in Accounting - I                                                                                                                                                                                                              | 125.00                     |
| (-)               | Nikhat Fatma Shaikh: Farhat Fatma Shaikh                                                                                                                                                                                                                                                         | 120100                     |
| (5)               | <b>Research Methodology in Commerce and Management</b><br>N. G. Kale: M. Ahmed                                                                                                                                                                                                                   | 240.00                     |
|                   | ELECTIVES                                                                                                                                                                                                                                                                                        |                            |
| (6)               | <b>Mutual Fund Management and Wealth Management</b><br>Farhat Fatma Shaikh                                                                                                                                                                                                                       | 240.00                     |
| (7)               | Introduction to IND AS<br>Under Print                                                                                                                                                                                                                                                            |                            |
| (8)               | <b>Fundamental Analysis for Corporate</b><br>Farhat Fatma Shaikh                                                                                                                                                                                                                                 | 155.00                     |
| _                 |                                                                                                                                                                                                                                                                                                  |                            |
|                   | SECOND YEAR: SEM III (NEP 20)                                                                                                                                                                                                                                                                    | <mark>20)</mark>           |
|                   |                                                                                                                                                                                                                                                                                                  |                            |
|                   | <b>BUSINESS MANAGEMENT</b>                                                                                                                                                                                                                                                                       |                            |
|                   | BUSINESS MANAGEMENT<br>MANDATORY                                                                                                                                                                                                                                                                 |                            |
| (1)               | MANDATORY<br>Entrepreneurial Management                                                                                                                                                                                                                                                          | 170.00                     |
| (1)<br>(2)        | MANDATORY                                                                                                                                                                                                                                                                                        | 170.00<br>180.00           |
|                   | MANDATORY<br>Entrepreneurial Management<br>Romeo S. Mascarenhas: Anjali R. Mascarenhas<br>Marketing Strategies and Practices                                                                                                                                                                     |                            |
| (2)               | MANDATORYEntrepreneurial ManagementRomeo S. Mascarenhas: Anjali R. MascarenhasMarketing Strategies and PracticesParveen Nagpal: Prerna SharmaTalent Management                                                                                                                                   | 180.00                     |
| (2)<br>(3)        | MANDATORYEntrepreneurial ManagementRomeo S. Mascarenhas: Anjali R. MascarenhasMarketing Strategies and PracticesParveen Nagpal: Prerna SharmaTalent ManagementParveen Nagpal: Prerna SharmaSocial Media Marketing                                                                                | 180.00<br>180.00           |
| (2)<br>(3)        | MANDATORYEntrepreneurial Management<br>Romeo S. Mascarenhas: Anjali R. MascarenhasMarketing Strategies and Practices<br>Parveen Nagpal: Prerna SharmaTalent Management<br>Parveen Nagpal: Prerna SharmaSocial Media Marketing<br>Paramjeet Rajput: AAbha Maheshwari: Sheetal Aditya              | 180.00<br>180.00           |
| (2)<br>(3)<br>(4) | MANDATORYEntrepreneurial ManagementRomeo S. Mascarenhas: Anjali R. MascarenhasMarketing Strategies and PracticesParveen Nagpal: Prerna SharmaTalent ManagementParveen Nagpal: Prerna SharmaSocial Media MarketingParamjeet Rajput: AAbha Maheshwari: Sheetal AdityaELECTIVESBusiness Environment | 180.00<br>180.00<br>115.00 |

Under Print

(8) Green Marketing Under Print

(9) Stress Management & Consumer Psychology Under Print

#### (10) Marketing Research

170.00

Gracy D'Souza: Maya Hande